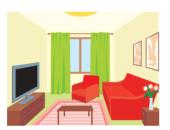

# Home The Kitchen Is Big

| bathroom    | bathroom    |  |
|-------------|-------------|--|
| bedroom     | bedroom     |  |
| living room | living room |  |
| kitchen     | kitchen     |  |
| big         | big         |  |
| large       | large       |  |
| small       | small       |  |

#### Write the words.

bedroom

2

kitchen

3

living room

4

house

5

small

6

bathroom

| Part A — About Unit 3       |         |
|-----------------------------|---------|
| 1. What room is this?       | kitchen |
| 2. Is it big or small?      | big     |
| 3. What room is the bed in? | bedroom |
| 4. Is Nogard's house small? | no      |
|                             |         |