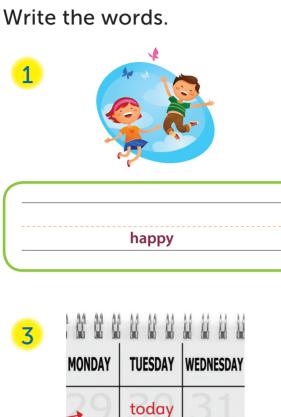

## **Trace and Write**

| today     | today     |  |
|-----------|-----------|--|
| tomorrow  | tomorrow  |  |
| yesterday | yesterday |  |
| happy     | happy     |  |
| sad       | SOO       |  |
| before    | before    |  |
| after     | after     |  |