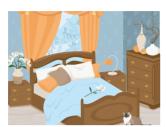

# Home The Kitchen Is Big

| bathroom    | bathroom    |  |
|-------------|-------------|--|
| bedroom     | bedroom     |  |
| living room | living room |  |
| kitchen     | kitchen     |  |
| big         | big         |  |
| large       | large       |  |
| small       | small       |  |

#### Write the words.

bedroom

2

kitchen

3

living room

4

house

5

small

6

bathroom

| Part A — About Unit 3       |         |
|-----------------------------|---------|
| 1. What room is this?       | kitchen |
| 2. Is it big or small?      | big     |
| 3. What room is the bed in? | bedroom |
| 4. Is Nogard's house small? | no      |
|                             |         |