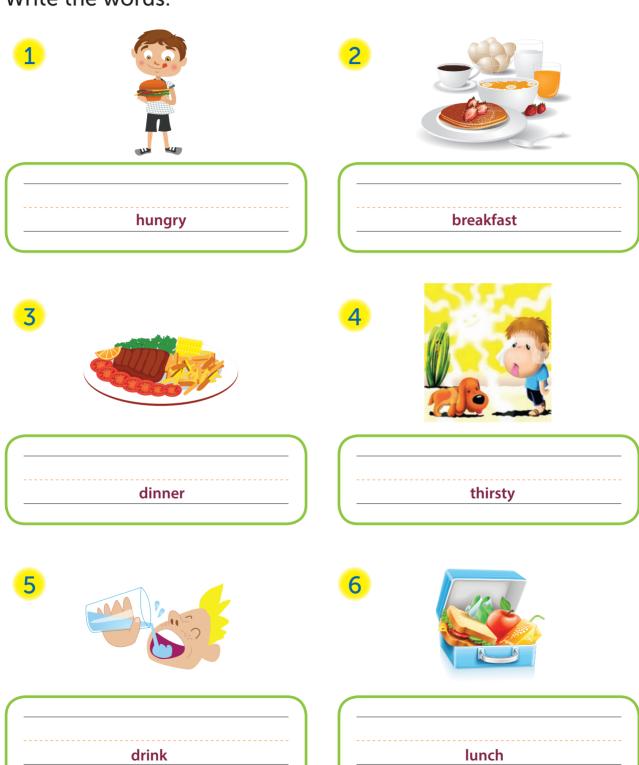

#### Write the words.

2. What does Simon like?

3. What do we eat?

4. What meal do we eat in the morning?