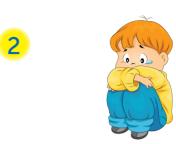

## **Trace and Write**

| today     | today     |  |
|-----------|-----------|--|
| tomorrow  | tomorrow  |  |
| yesterday | yesterday |  |
| happy     | happy     |  |
| sad       | SOO       |  |
| before    | before    |  |
| after     | after     |  |