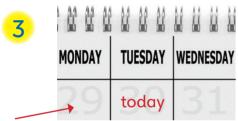

# **Spelling**

sad

MONDAY TUESDAY WEDNESDAY today

yesterday

tomorrow

5

6

4