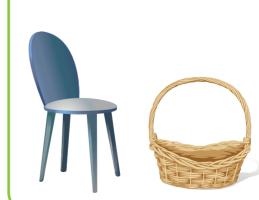

#### Part B — Word Builder

1. What animal is on the chair?

2. What animals are under the chair?

3. What animal is in the basket?