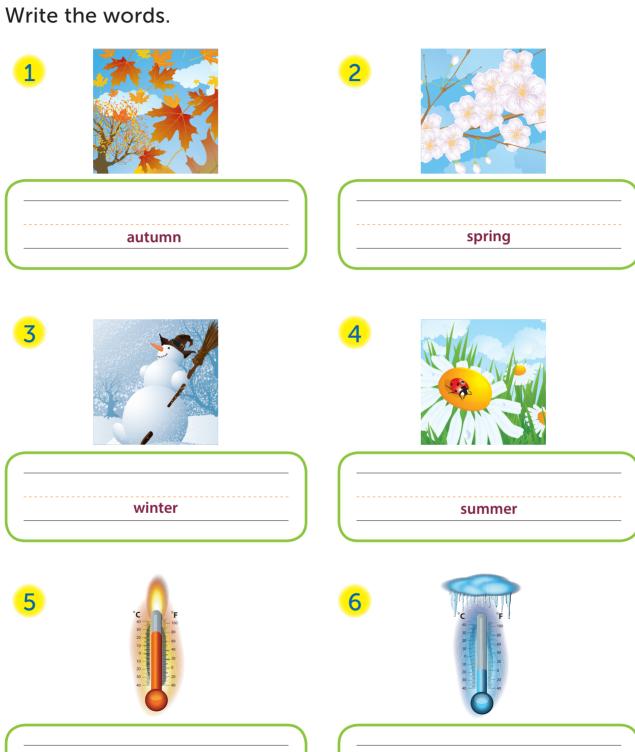

## **Trace and Write**

| spring | spring |  |
|--------|--------|--|
| summer | summer |  |
| autumn | autumn |  |
| winter | winter |  |
| rainy  | rainy  |  |
| snowy  | snowy  |  |
| windy  | windy  |  |

#### Part A — About Unit 10

| 1  | \//hat | season | ic | ha+2 |
|----|--------|--------|----|------|
| Δ. | vvriat | season | 15 | not: |

summer

2. Does Simon like winter?

no

3. Does Simon like spring?

yes

4. How is the weather in autumn?

windy