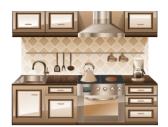

# Home The Kitchen Is Big

| bathroom    | bathroom    |  |
|-------------|-------------|--|
| bedroom     | bedroom     |  |
| living room | living room |  |
| kitchen     | kitchen     |  |
| big         | big         |  |
| large       | large       |  |
| small       | small       |  |

#### Write the words.

bedroom

2

kitchen

3

living room

4

house

5

small

6

bathroom

| Part A — About Unit 3       |         |
|-----------------------------|---------|
| 1. What room is this?       | kitchen |
| 2. Is it big or small?      | big     |
| 3. What room is the bed in? | bedroom |
| 4. Is Nogard's house small? | no      |
|                             |         |