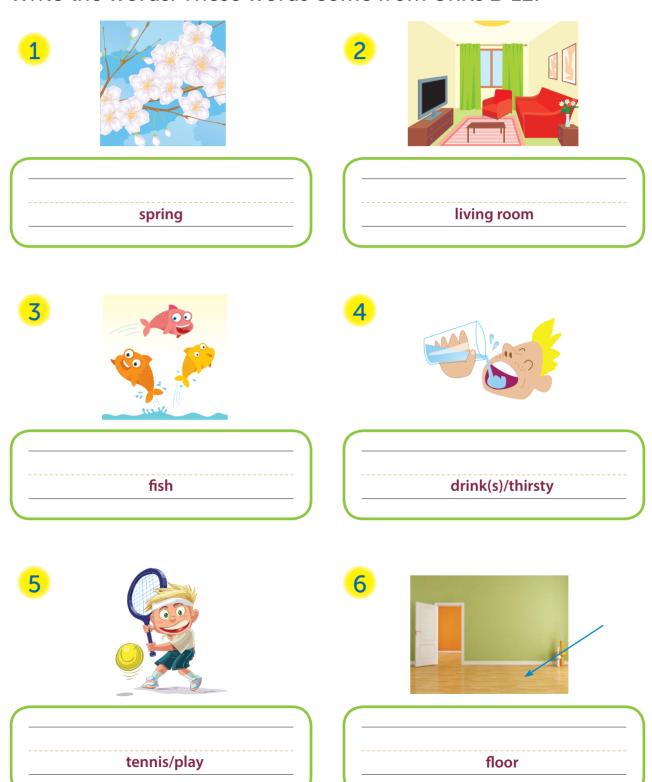

eel?                         |  |
|                                            |  |
| today                                      |  |
| 3 Where will you play?                     |  |
| inside                                     |  |
| tomorrow                                   |  |



# The Future Christmas Is in December

## **Trace and Write**

| January   | January   |  |
|-----------|-----------|--|
| February  | February  |  |
| March     | March     |  |
| April     | April     |  |
| May       | May       |  |
| June      | June      |  |
| July      | July      |  |
| August    | August    |  |
| September | September |  |
| October   | October   |  |
| November  | November  |  |
| December  | December  |  |



## Spelling

#### Write the words. These words come from Units 1-12.





#### Part A — About Unit 12

| 1. | When is Christmas?             | December 25 |
|----|--------------------------------|-------------|
| 2. | How many days are in a week?   | seven       |
| 3. | How many months are in a year? | twelve      |
| 4. | What is the seventh month?     | July        |

#### Part B — Word Builder

| 1. | What is your favourite holiday? |
|----|---------------------------------|
| 2. | What month is it in?            |
| 3. | What season is it in?           |

Draw your favourite holiday.



Write the month of each person's birthday.

| 1 your mum When is your mum's birthday |  |
|----------------------------------------|--|
| 2 your dad                             |  |
| 3 your English teacher                 |  |
| 4 a friend                             |