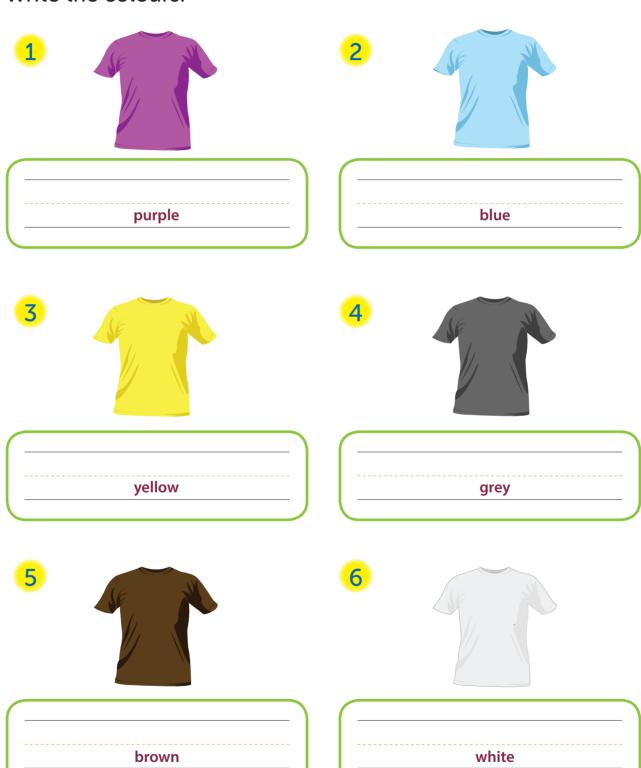

# The Body My Shoes Are Purple

| clothes  | clothes  |  |
|----------|----------|--|
| shoes    | snoes    |  |
| trousers | trousers |  |
| dress    | aress    |  |
| brown    | brown    |  |
| grey     | grey     |  |
| purple   | purple   |  |
| blue     | blue     |  |
| yellow   | yellow   |  |
| white    | white    |  |

#### Write the colours.

1. What colour are her shoes?

purple

2. What colour is his cap?

3. What colour are his trousers?

yellow

4. What colour is the food?

brown