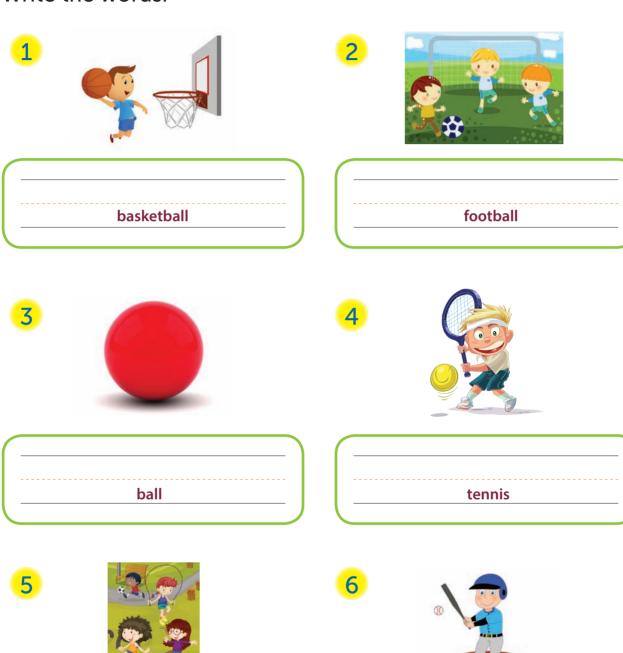

#### Write the words.

play

baseball

1. What can he play?

2. What is it?

3. What is his hobby?

4. What is Lucy not good at?

| baseball     |  |
|--------------|--|
|              |  |
| <br>(a) ball |  |
|              |  |
| <br>football |  |
|              |  |
| <br>baseball |  |